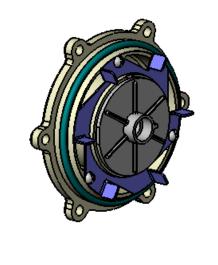

| ITEM NO. | PART NUMBER | DESCRIPTION                  | QTY. |
|----------|-------------|------------------------------|------|
| 1        | 16253       |                              | 1    |
| 2        | 61449       | METER CAP GEAR ASSY          | 1    |
|          | 17711       | SEAL, LIP                    | 1    |
|          | 15804-us    | FRAME, GEAR                  | 1    |
|          | 13832       | RETAINER, SEAL               | 1    |
| 3        | 13825       | METER LEVEL CHANGE GEAR ASSY | 1    |
| 4        | 16812       |                              | 1    |
| 5        | 18595       | SCREW,6-32 X .375,RD.HD.     | 3    |
| 6        | 15312-us    | PLATE,INTERMEDIATE,MACHINED  | 1    |
| 7        | 15707       | O-RING, -236                 | 1    |
| 8        | BR40180     | METER GEAR ASSY              | 1    |
| 9        | BR11982     | O-RING, -016                 | 1    |
| 10       | 13510       | GEAR,IDLER                   | 6    |

## NOTES:

- 1. ASSEMBLE THE GEARS ITEMS 3,4 AND 5 INTO ITEM 2
- 2. BOND THE 3 LEGS OF ITEM #2 FRAME INTO ITEM #6 PLATE PER WORK INSTRUCTION 41186-W0I.INSTALL ITEM #8 O-RING.
- 3. PRESS THE ASSEMBLED FRAME INTO ITEM 1 CAP.
- 4. TEST BY DRIVING THE GEAR USING TESTER F1743 FOR 5 SECONDS MINIMUM. MOTION AND SOUND SHOULD BE UNIFORM. IF NOT, REPLACE GEARS AND REPEAT.
- 5. INSTALL ITEM 7 O-RING.
- 6. INSTALL ITEM 9 PLATE. INSTALL ITEM 10 SCREWS AND TORQUE TO 10-20 IN-LB. NO THREAD SEALER IS USED.