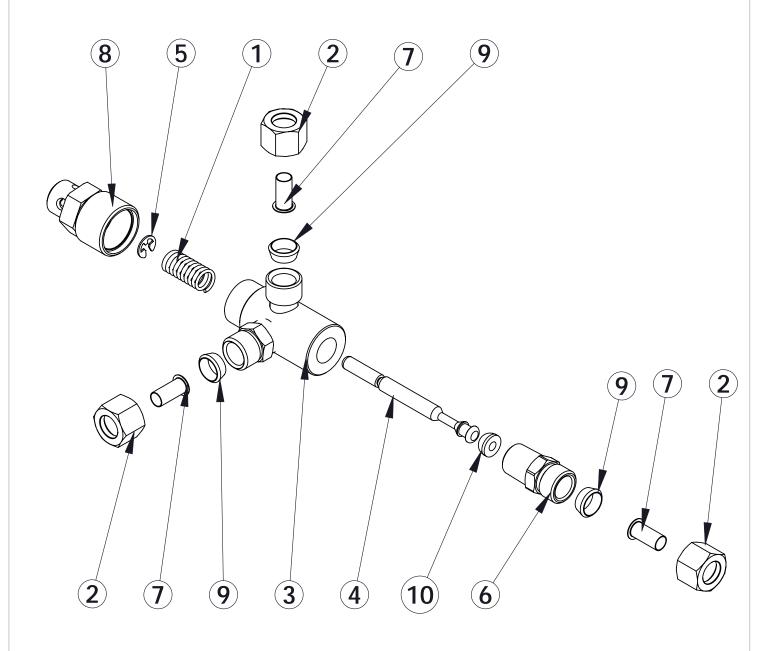

| ITEM | QTY | PART NO.   | DESCRIPTION                       | NOM                        |
|------|-----|------------|-----------------------------------|----------------------------|
| 1    | 1   | BR10249    | SPRING, BRINE VALVE               | RESSORT                    |
| 2    | 3   | 10329      | 3/8" NUT                          | ECROU 3/8"                 |
| 3    | 1   | 10785      | SERVICE ACTUATOR ASSY             | ACTIONNEUR ASSEMBLE        |
| 4    | 1   | 12552      | BRINE VALVE STEM-1600             | TIGE, VANNE A SAUMURE 1600 |
| 5    | 1   | BR10250    | RING, RETAINING                   | CLIP DE RETENUE            |
| 6    | 1   | BR10331    | FITTING, COMPRESSION, 1/4" X 3/8" | CONNECTEUR                 |
| 7    | 3   | BR10332    | FITTING,INSERT,3/8                | INSERT 3/8                 |
| 8    | 1   | BR11749    | GUIDE,BRINE VALVE STEM            | ECROU VANNE A SAUMURE      |
| 9    | 3   | BU10330    | SLEEVE (3/8" TUBE)                | OLIVE                      |
| 10   | 1   | BU12626-01 | SEAT, BRINE VALVE                 | SIEGE VANNE A SAUMURE      |