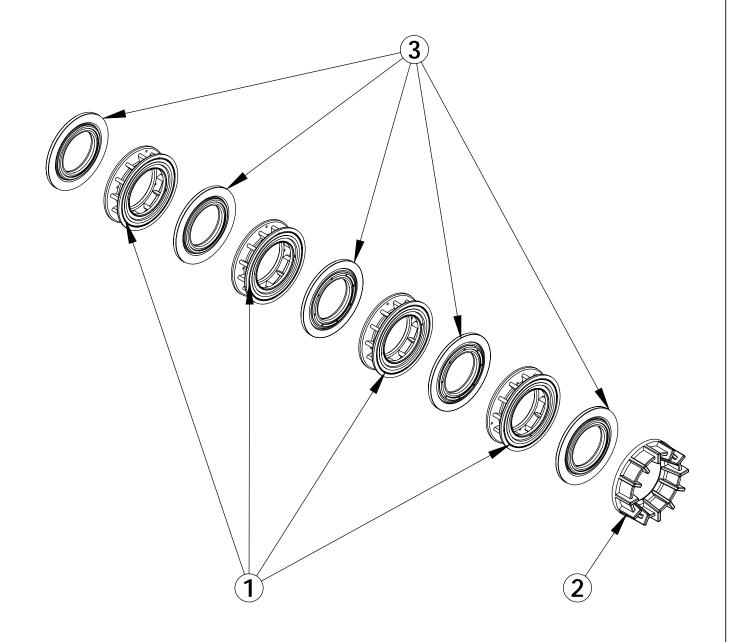

| ITEM | PART NUMBER | DESCRIPTION           | QTE |
|------|-------------|-----------------------|-----|
| 1    | 14241-02    | SPACER                | 4   |
| 2    | 18264       | SPACER,END,5000       | 1   |
| 3    | BU28715     | SEAL, DOMESTIC & TWIN | 5   |