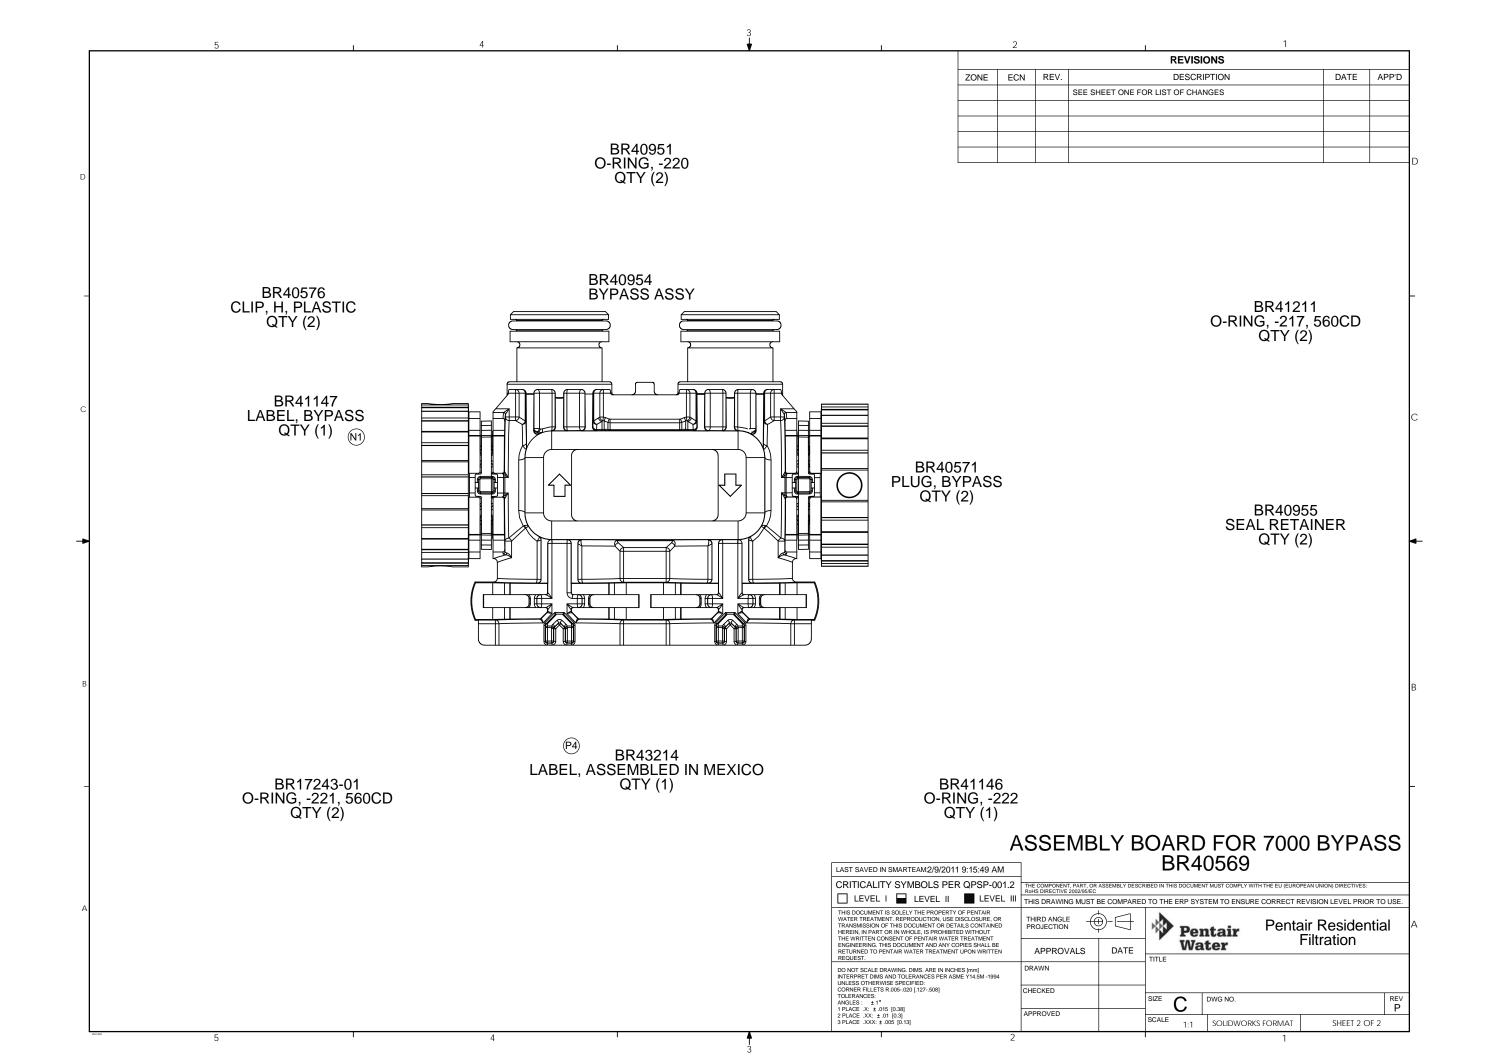

Residential |               |   |   |  |  |
|                                                                                   | TITL                | E                           |               |   |   |  |  |

| TE | water     |                   |              |          |
|----|-----------|-------------------|--------------|----------|
|    | TITLE     |                   |              |          |
|    |           |                   |              |          |
|    |           |                   |              |          |
|    | SIZE C    | DWG NO.           |              | RE\<br>P |
|    |           |                   |              | P        |
|    | SCALE 1:1 | SOLIDWORKS FORMAT | SHEET 1 OF 2 |          |
|    |           |                   |              |          |