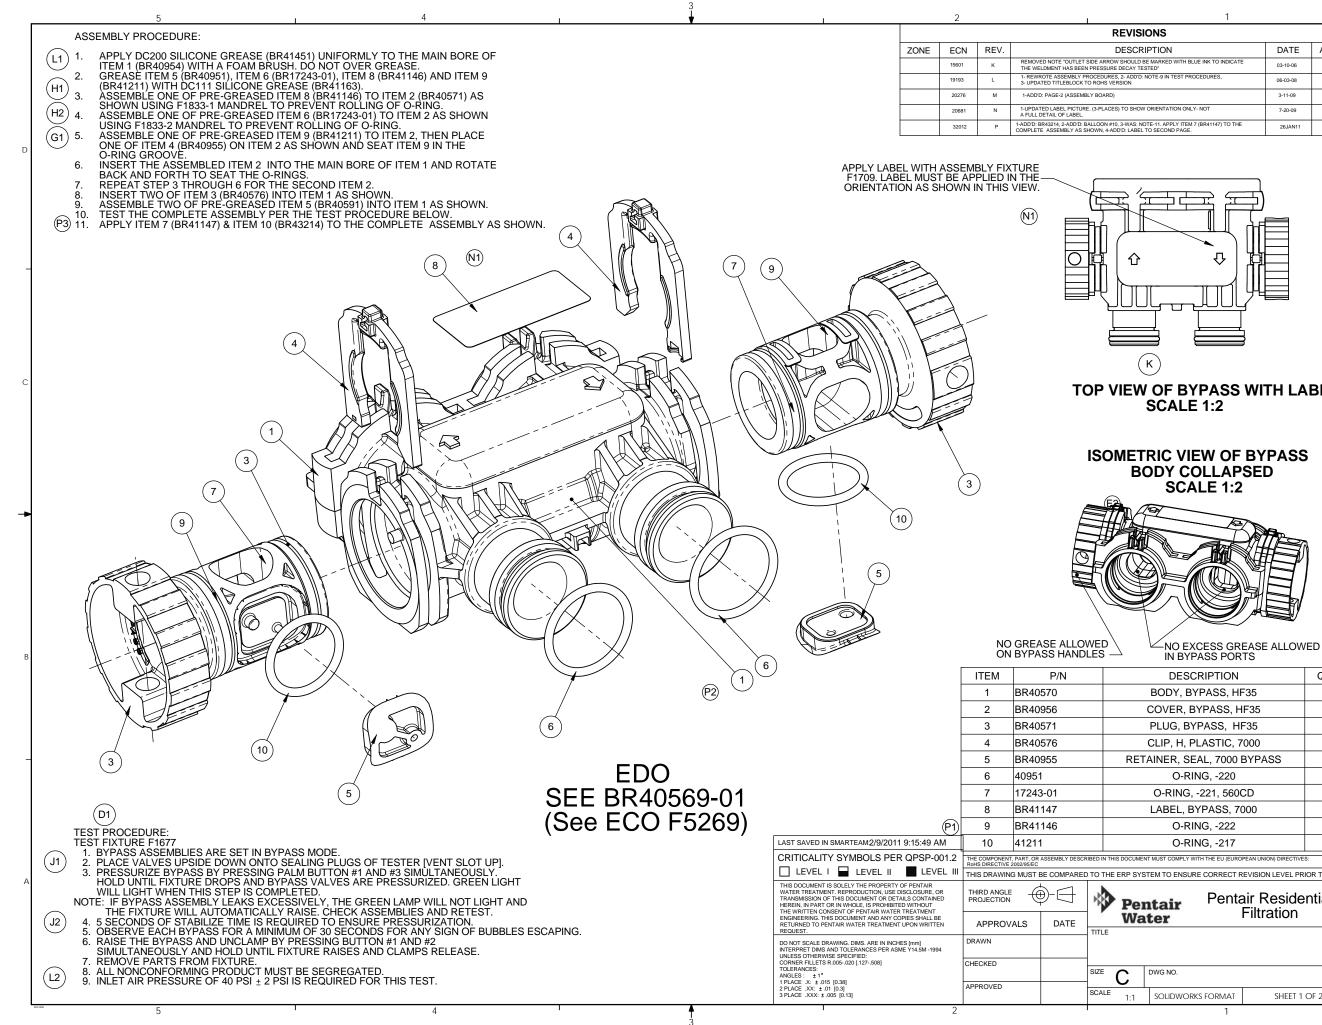

| REVISIONS                                                                                                            |          |       |
|----------------------------------------------------------------------------------------------------------------------|----------|-------|
| DESCRIPTION                                                                                                          | DATE     | APP'D |
| "OUTLET SIDE ARROW SHOULD BE MARKED WITH BLUE INK TO INDICATE<br>HAS BEEN PRESSURE DECAY TESTED"                     | 03-10-06 | TLE   |
| EMBLY PROCEDURES, 2- ADD'D: NOTE-9 IN TEST PROCEDURES,<br>EBLOCK TO ROHS VERSION                                     | 06-03-08 | TLE   |
| (ASSEMBLY BOARD)                                                                                                     | 3-11-09  | SN    |
| L PICTURE. (3-PLACES) TO SHOW ORIENTATION ONLY- NOT<br>F LABEL.                                                      | 7-20-09  | TLE   |
| 2-ADD'D: BALLOON #10, 3-WAS: NOTE-11. APPLY ITEM 7 (BR41147) TO THE<br>IBLY AS SHOWN, 4-ADD'D: LABEL TO SECOND PAGE. | 26JAN11  | TJM   |
|                                                                                                                      |          |       |

## **TOP VIEW OF BYPASS WITH LABEL**

## QTE

|                                                                                   |                     | BODY, BYPASS, HF35          |               |   |   |  |  |
|-----------------------------------------------------------------------------------|---------------------|-----------------------------|---------------|---|---|--|--|
|                                                                                   |                     | COVER, BYP                  | ASS, HF35     | 1 |   |  |  |
|                                                                                   |                     | PLUG, BYPA                  | SS, HF35      | 2 |   |  |  |
|                                                                                   |                     | CLIP, H, PLA                | STIC, 7000    | 2 |   |  |  |
|                                                                                   |                     | RETAINER, SEAL              | , 7000 BYPASS | 2 | - |  |  |
|                                                                                   |                     | O-RING                      | , -220        | 2 |   |  |  |
|                                                                                   | O-RING, -221, 560CD |                             | 2             |   |   |  |  |
|                                                                                   | LABEL, BYPASS, 7000 |                             | 1             |   |   |  |  |
|                                                                                   | O-RING, -222        |                             | 2             |   |   |  |  |
|                                                                                   | O-RING, -217        |                             |               | 2 |   |  |  |
| Y DESCRIBED IN THIS DOCUMENT MUST COMPLY WITH THE EU (EUROPEAN UNION) DIRECTIVES: |                     |                             |               |   |   |  |  |
| IPARED TO THE ERP SYSTEM TO ENSURE CORRECT REVISION LEVEL PRIOR TO USE.           |                     |                             |               |   |   |  |  |
|                                                                                   | k                   | Pentair Pentair Residential |               |   |   |  |  |
|                                                                                   | TITL                | E                           |               |   |   |  |  |

| TE | water     |                   |              |          |
|----|-----------|-------------------|--------------|----------|
|    | TITLE     |                   |              |          |
|    |           |                   |              |          |
|    |           |                   |              |          |
|    | SIZE C    | DWG NO.           |              | RE\<br>P |
|    |           |                   |              | P        |
|    | SCALE 1:1 | SOLIDWORKS FORMAT | SHEET 1 OF 2 |          |
|    |           |                   |              |          |