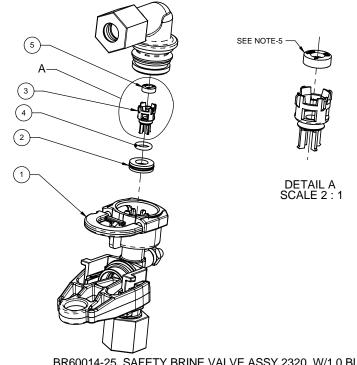

BR60014-25 SAFETY BRINE VALVE ASSY,2320, W/1.0 BLFC BR60014-50 SAFETY BRINE VALVE ASSY,2320, W/.50 BLFC BR60014-100 SAFETY BRINE VALVE ASSY,2320, W/.25 BLFC

|    | ITEM<br>NO. | PART<br>NUMBER | DESCRIPTION                    | BR60014-25<br>/QTY. | BR60014-50<br>/QTY. | BR60014-100<br>/QTY. |
|----|-------------|----------------|--------------------------------|---------------------|---------------------|----------------------|
|    | 1           | BR60014        | SAFETY BRINE VALVE ASSY,2310   | 1                   | 1                   | 1                    |
|    | 2           | BR19653        | RETAINER,FLOW CONTROL          | 1                   | 1                   | 1                    |
| C2 | 3           | BR19334        | RETAINER, FLOW WASHER, BLFC    | 1                   | 1                   | 1                    |
|    | 4           | BR10141        | O-RING, -010                   | 1                   | 1                   | 1                    |
|    |             | BR12094        | WASHER, FLOW CONTROL, .25 GPM  | 1                   | ı                   | -                    |
|    | 5           | BR12095        | WASHER, FLOW CONTROL, .50 GPM  |                     | 1                   |                      |
|    |             | BR12097        | WASHER, FLOW CONTROL, 1.0 GPM  | -                   | -                   | 1                    |
|    | 6           | BR12128        | LABEL,.25 GPM BLFC             | 1                   | -                   | -                    |
|    |             | BR10759        | LABEL, .5GPM, 1.5 LBS SALT/MIN |                     | 1                   | -                    |
|    |             | BR10760        | LABEL, 1GPM,3LBS SALT/MIN      |                     | -                   | 1                    |
|    | 7           | BR16895        | BAG, POLY 6" X 8"              | 1                   | 1                   | 1                    |