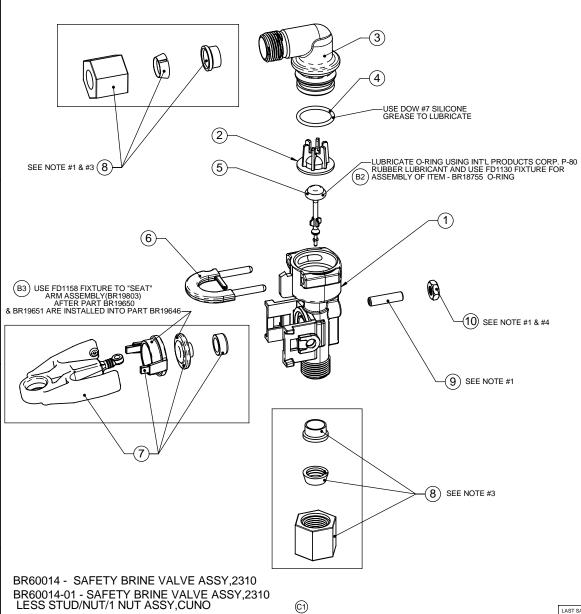

LESS STUD/NUT/1 NUT ASSY,CUNO

|   | ITEM<br>NO. | PART<br>NUMBER | DESCRIPTION                     | Default<br>/QTY. | 60014-01<br>/QTY. |                |
|---|-------------|----------------|---------------------------------|------------------|-------------------|----------------|
| Α | 1           | 19645          | BODY, SAFETY BRINE VALVE, 2310  | 1                | 1 (               | B <sub>1</sub> |
|   | 2           | 19649          | FLOW DISPENSER                  | 1                | 1 '               |                |
|   | 3           | 19647          | ELBOW, SAFETY BRINE VALVE       | 1                | 1                 |                |
|   | 4           | BR11183-01     | O-RING, -017                    | 1                | 1                 | _              |
|   | 5           | 19652-01       | POPPET ASSY,SBV W/O-RING        | 1                | 1                 | (C3)           |
|   | 6           | 13812          | RETAINING CLIP                  | 1                | 1                 |                |
|   | 7           | BR19803        | ARM ASSY., SAFETY BRINE VALVE   | 1                | 1                 |                |
|   | 8           | 19625          | 3/8" PLASTIC NUT ASSY           | 2                | 1                 |                |
|   | 9           | BR19804        | SCREW, SOCKET SET, #10-24 X .75 | 1                | -                 |                |
|   | 10          | BR19805        | NUT 10-24                       | 1                | _                 | İ              |

NOTES: 1)1. FOR 60014-01 VERSIONS, OMIT (1X)- BR19804 & BR19805. 2. USE FD1190 FIXTURE TO WATER TEST. TEST PRESSURE TO BE 12-14 PSI. 3. ITEM BR19625 TO BE INSTALLED 1/2 TO 1/4 TURN SHORT OF

BEING FULLY INSTALLED. THE NUT MUST TURN FREELY.

3) 4. ITEM BR19805 TO BE INSTALLED HALF WAY DOWN THE STUD

ENGINEERING. THIS DOCUMENT AND ANY COPIES SHALL BE RETURNED TO PENTAIR WATER TREATMENT UPON WRITTEN REQUEST. 5. FLOW WASHER-TEXT/RADIUS SIDE TO FACE UP AS SHOWN 6. LABELS ARE NOT SHOWN.