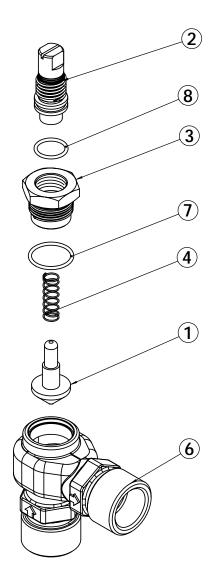

| ITEM | QTY | PART NO.   | DESCRIPTION                                  |
|------|-----|------------|----------------------------------------------|
| 1    | 1   | 41575      | POPPET, MIXING VALVE, COMMERCIAL             |
| 2    | 1   | 41699      | STEM, MIXING VALVE, COMMERCIAL               |
| 3    | 1   | 41700      | Guide, Stem, Mixing Valve, Commercial        |
| 4    | 1   | 41701      | SPRING, MIXING VALVE, COMMERCIAL             |
| 5    | 1   | 41840-03   | PACKING LABEL FOR 61564-10                   |
| 6    | 1   | BR41551-11 | BODY, MIXING VALVE, COMMERCIAL, BSP THREADED |
| 7    | 1   | BR19292    | O-RING, -020                                 |
| 8    | 1   | 11982-01   | O-RING, -016, 560CD                          |

ASSEMBLE NOTES:

1/ USE DOW CORNING SILICON GREASE

MS ON O-RING #19292 & 11982

2/ ASSEMBLE PART :

A/#41700 W/# 19292 (-020 O-RING ADHERED)
B/#41699 W/#11982 (-016 O-RING ADHERED)
C/#41699 STEM W/O-RING (1), THREADED INTO #41700 W/O-RING (2)

3/ POLY BAG ASSEMBLE (2"X3" BAG): PARTS #41701 AND #41575.
4/ POLY BAGASSEMBLE (4"X5" BAG): POLY BAG ASSEMBLE DESCRIBED @
ITEM 7 + ASSEMBLE DESCRIBED @ 2C

5/ BUBBLE BAG ASSEMBLE; MIXER VALVE #41551-11

6/ TOTAL ASSEMBLE WITHIN WHITE CARDBOARD BOX (4"X4"X2") =

ITEM3 6 AND ITEM# 5

7/ EXTERNAL LABEL INFORMATION TO INCLUDE: ASSEMBLE NUMBER, REVISION, PO#? DATE MAUNFACTURED AND QUANTITY/BOX